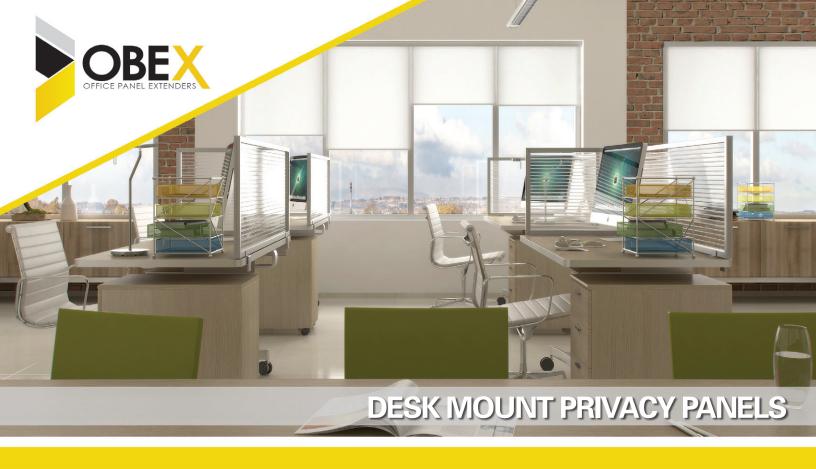

## **Features**

- ☐ Adjustable mount works on desks from .75" to 2.5" thick.
- Rotating channel allows for side to side or front to back installation.
- ☐ Easily clamps to desk with no damage to furniture.
- ☐ Easy install, thumb screw and allen wrench provided.

## **Sizes**

- □ 3 heights, 12", 18", and 24" tall.
- □ 8 widths: 24, 30, 36, 42, 48, 60, 66, and 72.
- Custom sizes are available.

## **Materials and Colors**

- Dividers come framed with acoustical and polycarbonate tiles.
  Unframed with clear and frosted acylic.
- ☐ Acoustical tiles come in 20 standard fabrics.
- □ Polycarbonate is available in 5 standard colors.
- ☐ Frames available in 12 colors. Custom colors also available.