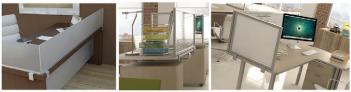

## **Features**

- ☐ Adjustable mount works on desks from .75" to 2.5" thick.
- Rotating channel allows for side to side or front to back installation.
- ☐ Easily clamps to desk with no damage to furniture.
- ☐ Easy install, thumb screw and allen wrench provided.

## **Materials and Colors**

- Dividers come framed with acoustical and polycarbonate tiles.
  Unframed with clear and frosted acylic.
- ☐ Acoustical tiles come in 20 standard fabrics.
- □ Polycarbonate is available in 5 standard colors.
- ☐ Frames available in 12 colors. Custom colors also available.