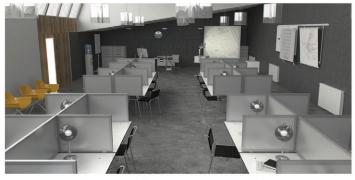

## **Sizes**

- □ 3 heights, 12", 18", and 24" tall.
- □ 8 widths: 24, 30, 36, 42, 48, 60, 66, and 72.
- Custom sizes are available.

## **Materials and Colors**

- Dividers come framed with acoustical and polycarbonate tiles.
  Unframed with clear and frosted acylic.
- ☐ Acoustical tiles come in 20 standard fabrics.
- □ Polycarbonate is available in 5 standard colors.
- ☐ Frames available in 12 colors. Custom colors also available.