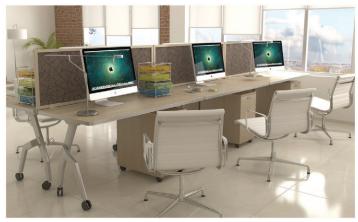

## **Sizes**

- □ 3 heights, 12", 18", and 24" tall.
- □ 8 widths: 24, 30, 36, 42, 48, 60, 66, and 72.
- Custom sizes are available.

## **Materials and Colors**

- Dividers come framed with acoustical and polycarbonate tiles.
  Unframed with clear and frosted acylic.
- ☐ Acoustical tiles come in 20 standard fabrics.
- □ Polycarbonate is available in 5 standard colors.
- ☐ Frames available in 12 colors. Custom colors also available.