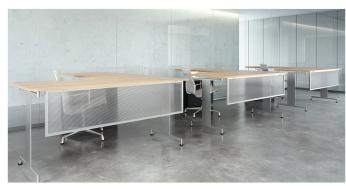

## **DESK + TABLE MOUNTED MODESTY PANELS**

## **Sizes**

- □ 3 heights, 12", 18", and 24" tall.
- □ 8 widths: 24, 30, 36, 42, 48, 60, 66, and 72.
- □ Custom sizes are available.

## **Materials and Colors**

- Acoustical tiles are available in 20 standard fabrics.
- Polycarbonate tiles are available in 5 standard colors.
- □ Frames are available in 12 colors. Custom colors are also available.
- □ Acoustical and polycarbonate modesty panels are framed.
- Clear and frosted acrylic modesty panels are unframed.