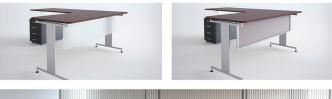

## **DESK + TABLE MOUNTED MODESTY PANELS**

## **Features**

- Easy to install, on most desks and tables.
- □ Uses 2 wood screws and 2 set screws.
- Installs in less than 10 minutes.
- Brackets can be placed anywhere on the underside or side panels of desks and tables.

## **Sizes**

- □ 3 heights, 12", 18", and 24" tall.
- □ 8 widths: 24, 30, 36, 42, 48, 60, 66, and 72.
- □ Custom sizes are available.