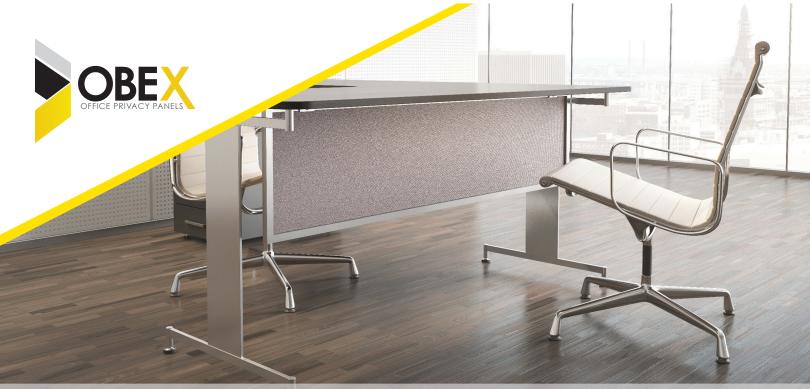

## **DESK + TABLE MOUNTED MODESTY PANELS**

## **Features**

- Easy to install, on most desks and tables.
- □ Uses 2 wood screws and 2 set screws.
- Installs in less than 10 minutes.
- Brackets can be placed anywhere on the underside or side panels of desks and tables.

## **Sizes**

- □ 3 heights, 12", 18", and 24" tall.
- □ 8 widths: 24, 30, 36, 42, 48, 60, 66, and 72.
- □ Custom sizes are available.

## **Materials and Colors**

- Acoustical tiles are available in 20 standard fabrics.
- Polycarbonate tiles are available in 5 standard colors.
- □ Frames are available in 12 colors. Custom colors are also available.
- □ Acoustical and polycarbonate modesty panels are framed.
- Clear and frosted acrylic modesty panels are unframed.