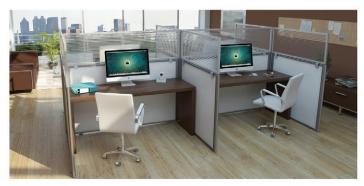

## **Sizes**

- 3 heights, 12", 18", and 24" tall.
- □ 8 widths: 24, 30, 36, 42, 48, 60, 66, and 72.
- Custom sizes are available.

## **Materials and Colors**

- Dividers come framed with acoustical and polycarbonate tiles.
  Unframed with clear and frosted acrylic.
- Acoustical tiles come in 20 standard fabrics.
- Polycarbonate is available in 5 standard colors
- ☐ Frames available in 12 standard colors. Custom colors also available.