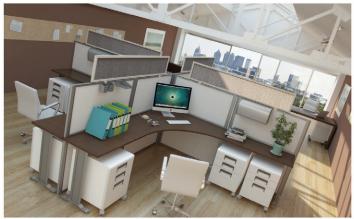

## **Sizes**

- 3 heights, 12", 18", and 24" tall.
- □ 8 widths: 24, 30, 36, 42, 48, 60, 66, and 72.
- Custom sizes are available.

## **Materials and Colors**

- Dividers come framed with acoustical and polycarbonate tiles.
  Unframed with clear and frosted acrylic.
- Acoustical tiles come in 20 standard fabrics.
- Polycarbonate is available in 5 standard colors
- ☐ Frames available in 12 standard colors. Custom colors also available.